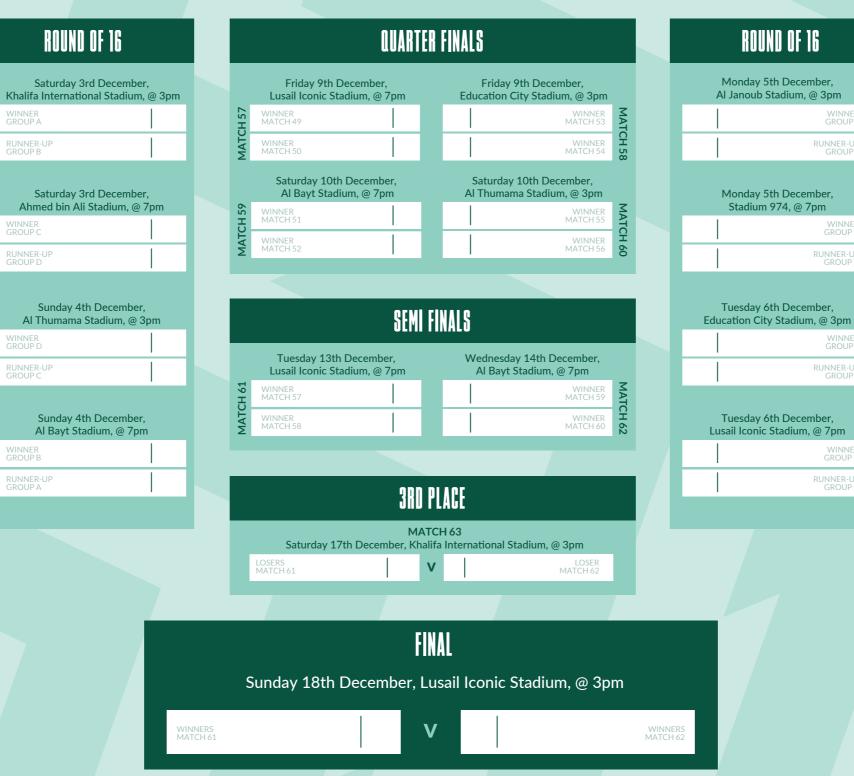

MATCH 49

MATCH 50

MATCH 51

MATCH 52

UNNER-UF

RUNNER-UI GROUP A

## WALLCHART

ROUND OF 16

Monday 5th December,

Monday 5th December,

Stadium 974, @ 7pm

Tuesday 6th December,

Tuesday 6th December,

Al Janoub Stadium, @ 3pm

MATCH 53

MATCH 54

MATCH 55

TCH 56

RUNNER-UP

RUNNER-U GROUP

RUNNER-UF GROUP E

RUNNER-